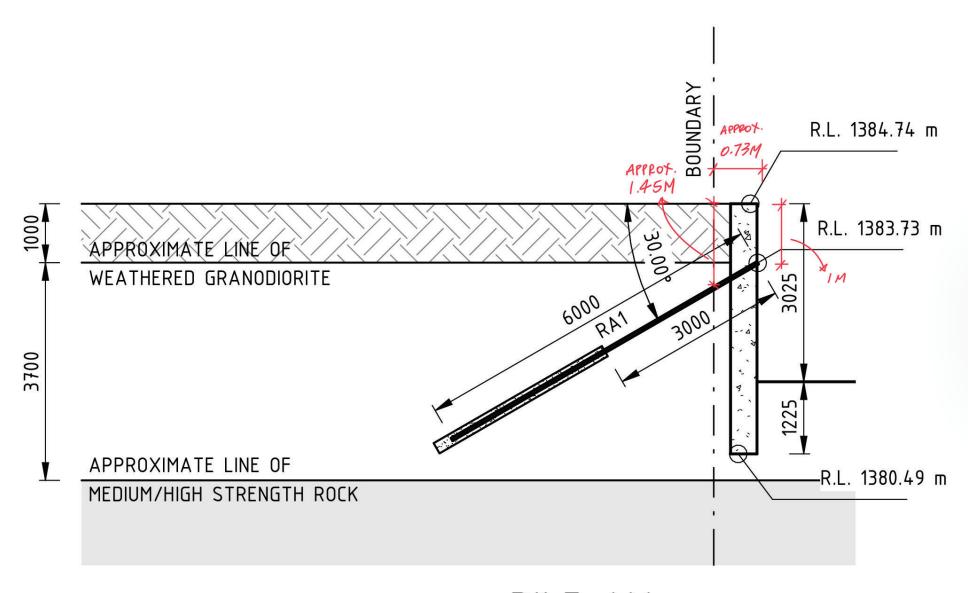

The Site Structural Retention Documents (prepared by PMI Engineers, dated 01.02.22) which have been reviewed in the preparation of this document indicate that the proposed ground anchor AX within the TPZ area of the neighbours tree C will be installed between piles from within the building footprint. The ground anchor will be installed at a depth of 1.45m below the top of the piles will be angled downwards at an angle of thirty degrees (refer Appendix A).

Research shows that regardless of species the majority of a tree's root system is located in the upper 600mm of the soil profile. Therefore, based on the proposed ground anchor design and installation methodology, the trees within the neighbouring property should not be significantly impacted by the works as the ground anchors will be installed below the trees' root zones.

## **Appendix A – Excerpt from Site Structural Retention Documents**

- Martin Peacock Tree Care
- 39 Davidson Rd, Leura, NSW, 2780
- ph: 0405 221 056
- email: martin@martinpeacocktreecare.com.au web: www.martinpeacocktreecare.com.au