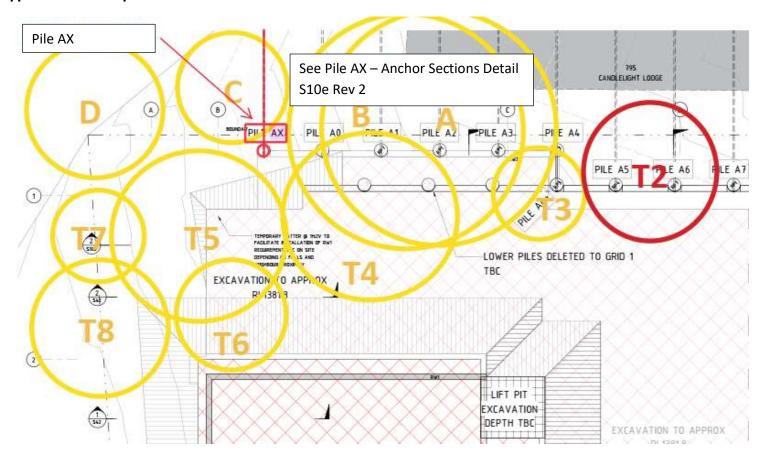

The Site Structural Retention Documents (prepared by PMI Engineers, dated 01.02.22) which have been reviewed in the preparation of this document indicate that the proposed ground anchor AX within the TPZ area of the neighbours tree C will be installed between piles from within the building footprint. The ground anchor will be installed at a depth of 1.45m below the top of the piles will be angled downwards at an angle of thirty degrees (refer Appendix A).

PILE AX